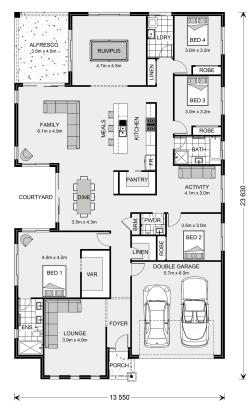

## Sunbury 300 (NSW Only)

805 Riverboat Drive, Thurgoona

Land Area: 1170 m<sup>2</sup>

Contact Bruce Stewart on 0412 054 715

## Inclusions:

+ Hamptons Facade

<sup>\*</sup> Price listed is indicative only and does not include stamp duty, legal fees or conveyancing costs. Images may depict optional upgrades including fixtures, fencing, landscaping, features, facades, finishes and/or other items which are not included in the stated price. Further information overleaf. For further information, please talk to a New Homes Consultant or visit our website at https://www.gjgardner.com.au/house-and-land-pricing.